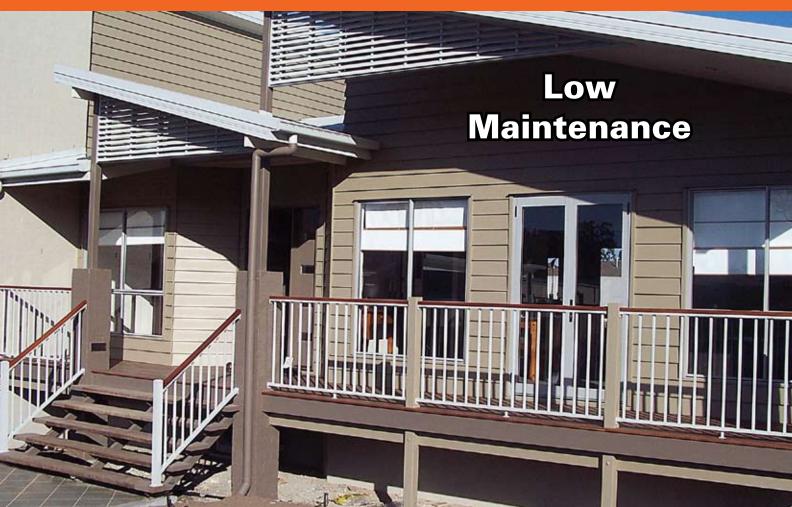

#### textured, durable and scratch resistant powder coated finish

Sahara Loc-Coat® powder-coating is a textured, super durable, scratch resistant finish. The Sahara Loc-Coat® range of powder coating was developed for a six star hotel in Dubai in the Middle East to withstand extreme climatic conditions.

Normal powder-coating would not stand the test of time in this beach location on The Gulf due to the extreme temperatures and high salinity. The Sahara Loc-Coat® finish is guaranteed world-wide by the manufacturer, and includes beach front locations\*, one of the harshest climates for powder-coating to endure. There are 3 Sahara Loc-Coat® colours in the Railloc range. Just contact your local stockist for details.