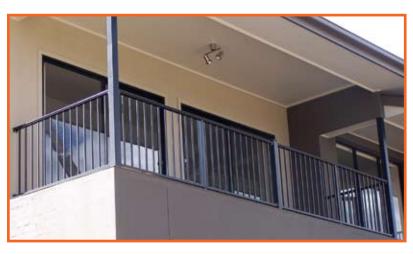

## Australia's Most Affordable System

**Stylish** 

Design





# Modern & Resident Contraditional Designs

## Modern &



- Cand raffs
- Aluminium any colour
- Stainless Aluminium<sup>™</sup>
- Eurowood
- Timber

- · Dalusters
- 38mm oval
- 20mm square
- 20mm round
- 70mm oval

## **The Railloc Patented System**

This superior system means a Railloc panel can be made very quickly with no need for unsightly welds on either side of the panel. No welding is required, which means both sides of the panel look identical. In fact a railloc panel is stronger than a welded panel, with none of the long term disadvantages of possible cracks or breaks occuring in welds. This "NO WELDED LOOK" is what Architects and Designers have been wanting but could never have until now. Enjoy the long term benefits of good design.



### Approved for High-Rise Development

# Commercial

# Railloc<sup>®</sup> Pedestrian Walkway

## *