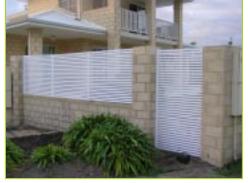

## **Powder Coated Aluminium**

**Pedestrian or Sliding Gates For The Retail / Commercial Markets** 

**Straight or Louvre Styles** 

Choice of 70mm & 38mm Wide Blades

**Horizontal or Vertical Orientation** 

**Tested & Suitable For High Wind Areas** 

**Slimline Design To Maximise Appeal** 

**Available In All Powder Coated Colours** 