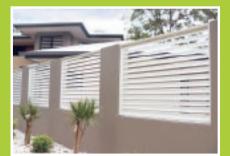

## **Powder Coated Aluminium**

**Pedestrian or Sliding Gates For The Retail / Commercial Markets** 

**Straight or Louvre Styles** 

Choice of 70mm & 38mm Wide Blades

**Horizontal or Vertical Orientation** 

**Tested & Suitable For High Wind Areas** 

**Slimline Design To Maximise Appeal** 

**Available In All Powder Coated Colours** 