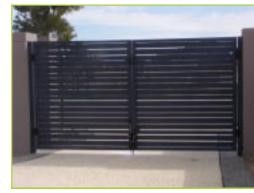

## **Powder Coated Aluminium**

**Pedestrian or Sliding Gates For The Retail / Commercial Markets** 

**Straight or Louvre Styles** 

Choice of 70mm & 38mm Wide Blades

**Horizontal or Vertical Orientation** 

**Tested & Suitable For High Wind Areas** 

**Slimline Design To Maximise Appeal** 

**Available In All Powder Coated Colours** 