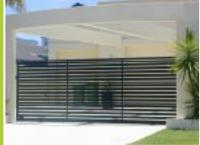

## **Powder Coated Aluminium**

**Pedestrian or Sliding Gates For The Retail / Commercial Markets** 

**Straight or Louvre Styles** 

Choice of 70mm & 38mm Wide Blades

**Horizontal or Vertical Orientation** 

**Tested & Suitable For High Wind Areas** 

**Slimline Design To Maximise Appeal** 

**Available In All Powder Coated Colours** 