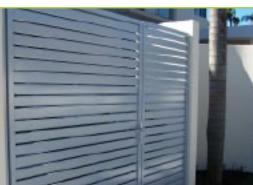

## **Powder Coated Aluminium**

**Pedestrian or Sliding Gates For The Retail / Commercial Markets** 

**Straight or Louvre Styles** 

Choice of 70mm & 38mm Wide Blades

**Horizontal or Vertical Orientation** 

**Tested & Suitable For High Wind Areas** 

**Slimline Design To Maximise Appeal** 

**Available In All Powder Coated Colours** 