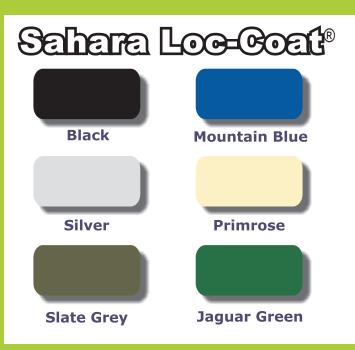

#### COULD THIS BE THE TOUCHEST POWIDER-COATED ALUMINIUM IN THE WORLD?

Sahara Loc-Coat® powder-coating is a textured, durable and scratch resistant finish. The Sahara Loc-Coat® range of powder coating was developed for a six star hotel in Dubai in the Middle East to withstand extreme climatic conditions.

Normal powder-coating would not stand the test of time in this beach location on The Gulf due to the extreme temperatures and high salinity. Sahara Loc-Coat® is guaranteed by the manufacturer for 10 years including right on the beach\*, one of the harshest climates for powdercoating to endure.

We offer the same guarantee World wide. There are 6 Sahara Loc-Coat® colours in the Screenloc range. Just contact your local stockist for details. \*Maintaining conditions apply.