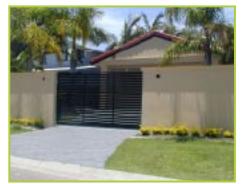

## **Powder Coated Aluminium**

**Pedestrian or Sliding Gates For The Retail / Commercial Markets** 

**Straight or Louvre Styles** 

Choice of 70mm & 38mm Wide Blades

**Horizontal or Vertical Orientation** 

**Tested & Suitable For High Wind Areas** 

**Slimline Design To Maximise Appeal** 

**Available In All Powder Coated Colours** 