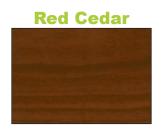

Screening with sliding gate

Red Cedar Timber-Look Finish

## **Timber - Look Colours**

The stunning timber look finish that feels & looks exactly like natural timber. Enjoy the natural beauty of timber without the high maintenance costs.