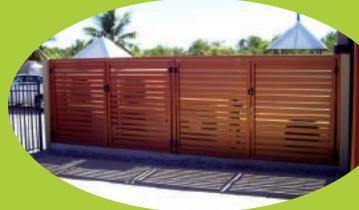

Screening with sliding gate

Red Cedar Timber-Look Finish

## **Timber - Look Colours**

The stunning timber look finish that feels & looks exactly like natural timber. Enjoy the natural beauty of timber without the high maintenance costs.