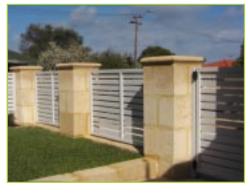

## **Powder Coated Aluminium**

**Pedestrian or Sliding Gates For The Retail / Commercial Markets** 

**Straight or Louvre Styles** 

Choice of 70mm & 38mm Wide Blades

**Horizontal or Vertical Orientation** 

**Tested & Suitable For High Wind Areas** 

**Slimline Design To Maximise Appeal** 

**Available In All Powder Coated Colours** 