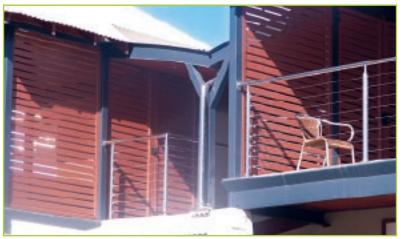

## **Powder Coated Aluminium**

**Pedestrian or Sliding Gates For The Retail / Commercial Markets** 

**Straight or Louvre Styles** 

Choice of 70mm & 38mm Wide Blades

**Horizontal or Vertical Orientation** 

**Tested & Suitable For High Wind Areas** 

**Slimline Design To Maximise Appeal** 

**Available In All Powder Coated Colours** 