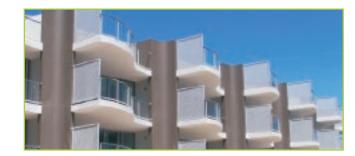

## **Powder Coated Aluminium**

**Pedestrian or Sliding Gates For The Retail / Commercial Markets** 

**Straight or Louvre Styles** 

Choice of 70mm & 38mm Wide Blades

**Horizontal or Vertical Orientation** 

**Tested & Suitable For High Wind Areas** 

**Slimline Design To Maximise Appeal** 

**Available In All Powder Coated Colours** 