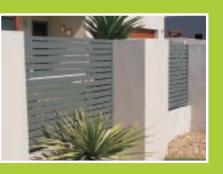

## **Powder Coated Aluminium**

**Pedestrian or Sliding Gates For The Retail / Commercial Markets** 

**Straight or Louvre Styles** 

Choice of 70mm & 38mm Wide Blades

**Horizontal or Vertical Orientation** 

**Tested & Suitable For High Wind Areas** 

**Slimline Design To Maximise Appeal** 

**Available In All Powder Coated Colours** 